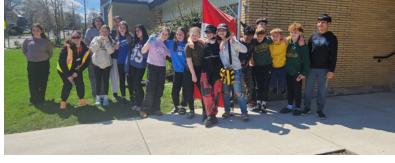

## Downtown Bench Beamsville, Rotary Club of Lincoln, West Niagara Secondary School ,and Jacob Beam Public School Lead Downtown Beamsville Earth Day Cleanup

Beamsville, ON: On April 22, 2025, in celebration of Earth Day, students from West Niagara Secondary School (WNSS) and Jacob Beam Public School joined forces with the Downtown Bench Beamsville, and Rotary Club of Lincoln for an impactful community initiative. Dubbed the "#TrashMob," the students dedicated one hour to cleaning up downtown Beamsville, demonstrating their commitment to environmental stewardship and community pride.