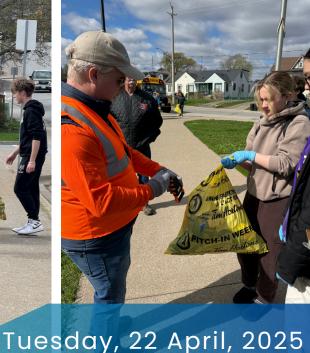

## Downtown Bench Beamsville, Rotary Club of Lincoln, West Niagara Secondary School ,and Jacob Beam Public School Lead Downtown Beamsville Earth Day Cleanup

Beamsville, ON: On April 22, 2025, in celebration of Earth Day, students from West Niagara Secondary School (WNSS) and Jacob Beam Public School joined forces with the Downtown Bench Beamsville, and Rotary Club of Lincoln for an impactful community initiative. Dubbed the "#TrashMob," the students dedicated one hour to cleaning up downtown Beamsville, demonstrating their commitment to environmental stewardship and community pride.

In just sixty minutes, the participants managed to collect an impressive 188.01 kilograms (415 Lbs.) of waste, surpassing last year's collection of 103 kilograms (227.08 Lbs.). This year some pretty large pieces of debris was collected from the downtown core.

The success of this cleanup effort wouldn't have been possible without the invaluable support from all those involved. The Rotary Club of Lincoln provided essential assistance, ensuring the smooth execution of the event and weighing of all waste, and to the Town of Lincoln who assisted in picking up the bags at the end of the event.