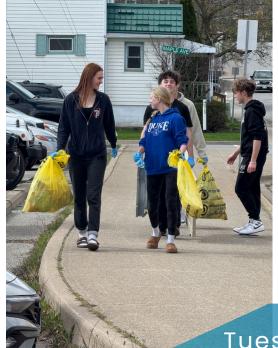

## Downtown Bench Beamsville, Rotary Club of Lincoln, West Niagara Secondary School ,and Jacob Beam Public School Lead Downtown Beamsville Earth Day Cleanup

Beamsville, ON: On April 22, 2025, in celebration of Earth Day, students from West Niagara Secondary School (WNSS) and Jacob Beam Public School joined forces with the Downtown Bench Beamsville, and Rotary Club of Lincoln for an impactful community initiative. Dubbed the "#TrashMob," the students dedicated one hour to cleaning up downtown Beamsville, demonstrating their commitment to environmental stewardship and community pride.

In just sixty minutes, the participants managed to collect an impressive 188.01 kilograms (415 Lbs.) of waste, surpassing last year's collection of 103 kilograms (227.08 Lbs.). This year some pretty large pieces of debris was collected from the downtown core.