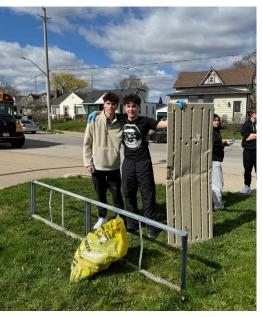

## Downtown Bench Beamsville, Rotary Club of Lincoln, West Niagara Secondary School ,and Jacob Beam Public School Lead Downtown Beamsville Earth Day Cleanup

Beamsville, ON: On April 22, 2025, in celebration of Earth Day, students from West Niagara Secondary School (WNSS) and Jacob Beam Public School joined forces with the Downtown Bench Beamsville, and Rotary Club of Lincoln for an impactful community initiative. Dubbed the "#TrashMob," the students dedicated one hour to cleaning up downtown Beamsville, demonstrating their commitment to environmental stewardship and community pride.

In just sixty minutes, the participants managed to collect an impressive 188.01 kilograms (415 Lbs.) of waste, surpassing last year's collection of 103 kilograms (227.08 Lbs.). This year some pretty large pieces of debris was collected from the downtown core.