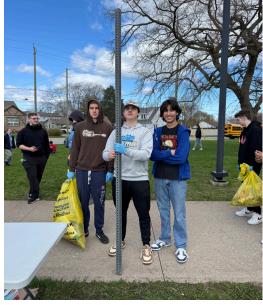

## Downtown Bench Beamsville, Rotary Club of Lincoln, West Niagara Secondary School ,and Jacob Beam Public School Lead Downtown Beamsville Earth Day Cleanup

Beamsville, ON: On April 22, 2025, in celebration of Earth Day, students from West Niagara Secondary School (WNSS) and Jacob Beam Public School joined forces with the Downtown Bench Beamsville, and Rotary Club of Lincoln for an impactful community initiative. Dubbed the "#TrashMob," the students dedicated one hour to cleaning up downtown Beamsville, demonstrating their commitment to environmental stewardship and community pride.

In just sixty minutes, the participants managed to collect an impressive 188.01 kilograms (415 Lbs.) of waste, surpassing last year's collection of 103 kilograms (227.08 Lbs.). This year some pretty large pieces of debris was collected from the downtown core.