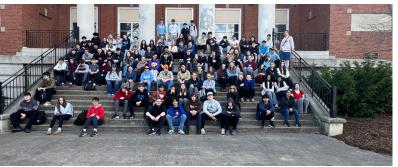

## Downtown Bench Beamsville, Rotary Club of Lincoln, West Niagara Secondary School ,and Jacob Beam Public School Lead Downtown Beamsville Earth Day Cleanup

Beamsville, ON: On April 22, 2025, in celebration of Earth Day, students from West Niagara Secondary School (WNSS) and Jacob Beam Public School joined forces with the Downtown Bench Beamsville, and Rotary Club of Lincoln for an impactful community initiative. Dubbed the "#TrashMob," the students dedicated one hour to cleaning up downtown Beamsville, demonstrating their commitment to environmental stewardship and community pride.