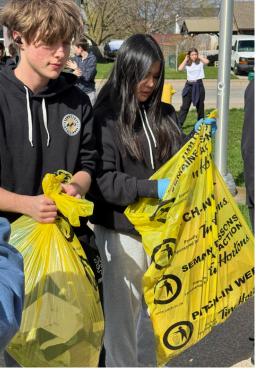

## Downtown Bench Beamsville, Rotary Club of Lincoln, West Niagara Secondary School ,and Jacob Beam Public School Lead Downtown Beamsville Earth Day Cleanup

Beamsville, ON: On April 22, 2025, in celebration of Earth Day, students from West Niagara Secondary School (WNSS) and Jacob Beam Public School joined forces with the Downtown Bench Beamsville, and Rotary Club of Lincoln for an impactful community initiative. Dubbed the "#TrashMob," the students dedicated one hour to cleaning up downtown Beamsville, demonstrating their commitment to environmental stewardship and community pride.

In just sixty minutes, the participants managed to collect an impressive 188.01 kilograms (415 Lbs.) of waste, surpassing last year's collection of 103 kilograms (227.08 Lbs.). This year some pretty large pieces of debris was collected from the downtown core.