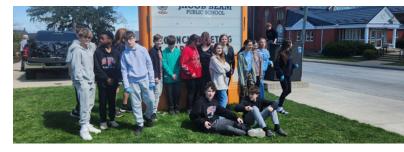

## Downtown Bench Beamsville, Rotary Club of Lincoln, West Niagara Secondary School ,and Jacob Beam Public School Lead Downtown Beamsville Earth Day Cleanup

Beamsville, ON: On April 22, 2025, in celebration of Earth Day, students from West Niagara Secondary School (WNSS) and Jacob Beam Public School joined forces with the Downtown Bench Beamsville, and Rotary Club of Lincoln for an impactful community initiative. Dubbed the "#TrashMob," the students dedicated one hour to cleaning up downtown Beamsville, demonstrating their commitment to environmental stewardship and community pride.